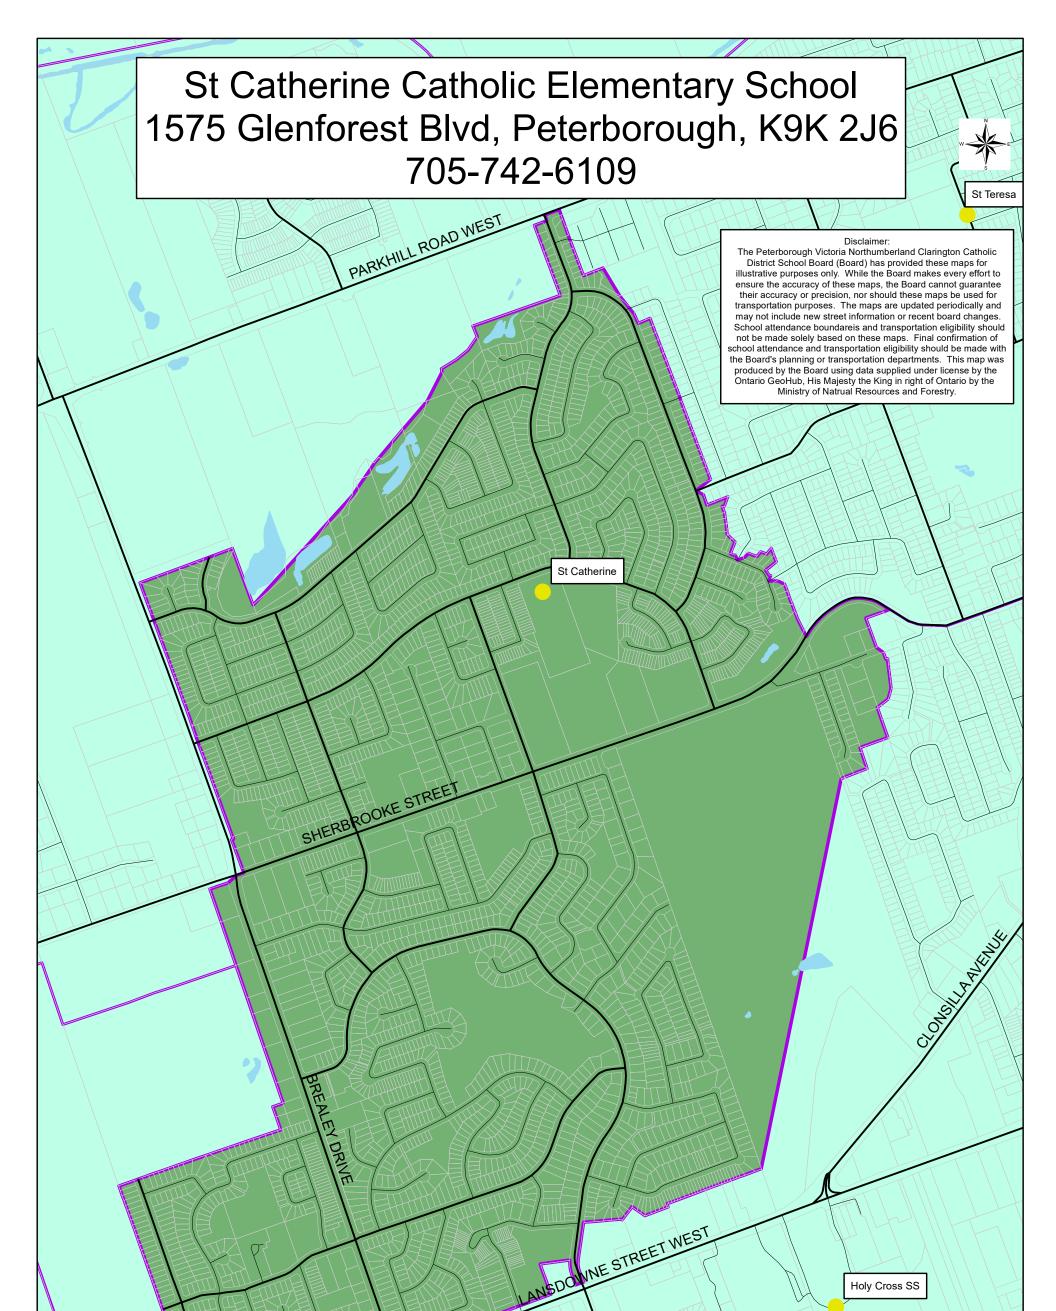

# **Boundary Description**

#### North

-South of southern backlot of Parkhill Rd W from Brealey Dr to western backlot of Ravenwood Dr

# East

- Eastern backlot of Ravenwood Dr to eastern backlot of Fair Ave
- Eastern backlot of Fair Ave to northern backlot of Cedargrove Dr
- Northern backlot of Cedargrove to Sherbrooke St W
- Centreline of Sherbrooke St W to western backlot of Montague Crt
- Western backlot of Montague Crt, to northern backlot of Golfview Dr, to intersection of Clonsilla and Lansdowne St W

## South

- Northern backlot of Lansdowne St W from Clonsilla to western backlot of Westridge Blvd.

## West

0.1 0.2

0

0.4

0.6

Kilometers

- Western backlot of Westridge Blvd, along western backlot of Brealey Dr to southern backlot of Sherbrooke St W - East of Brealey Dr from Sherbrooke St W to southern backlot of Parkhill Rd W