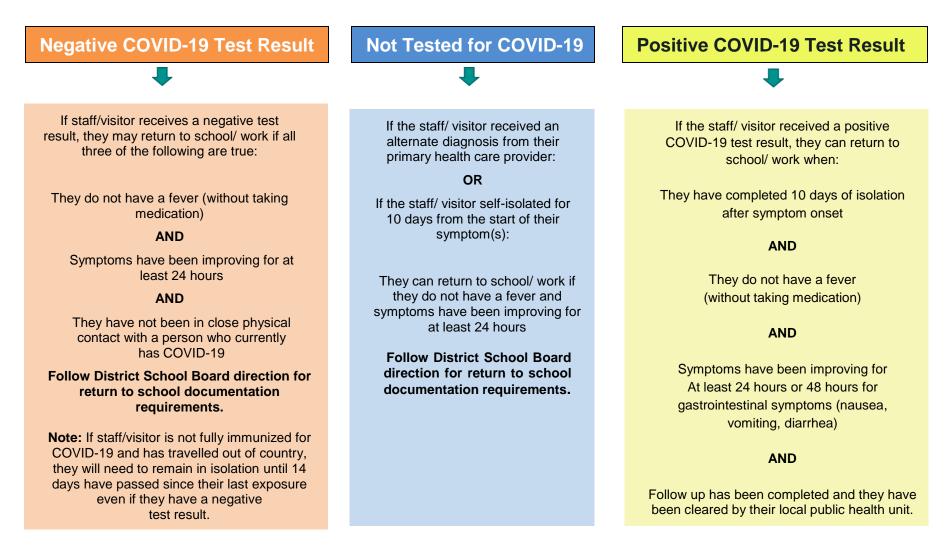

## **COVID-19 Return to School or Child Care: Protocol for Employees/Visitors**

While a staff/visitor is waiting for COVID-19 test results, they must remain in self-isolation and cannot attend school/ child care in person. All household members who are not fully vaccinated must isolate until the symptomatic individual receives negative results.