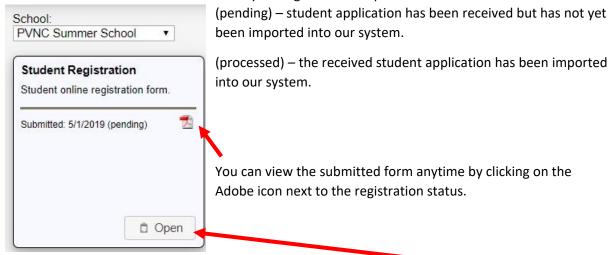

4. Download a copy of the registration form for your records by clicking on the Download button.

5. The submitted date and current status of your registration is updated.

6. If you would like to register another child for summer school, please click on the **Open** button to open a blank form.