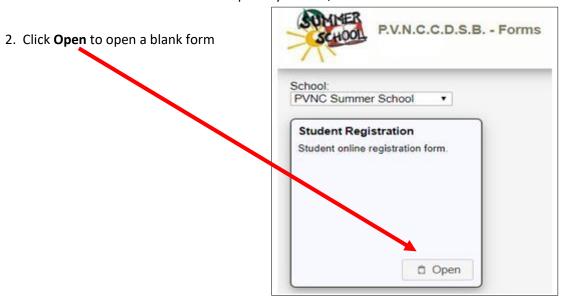

### **GETTING STARTED**

1. The PVNCCDSB Forms window will open. By default, PVNC Summer School is the selected school.

3. Fill in, at least, all of the required fields\* on the Student Registration form and click **Submit.** 