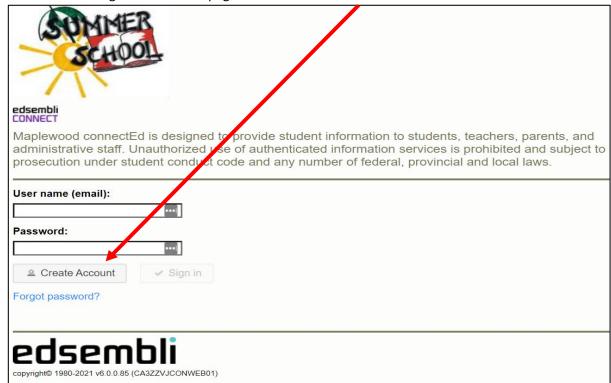

## **CREATING AN ACCOUNT**

1. At the Student Registration Portal page click on Create Account

2. Fill in all of the fields to Register a New Account

and then click Create Account

3. You will receive this message when your account has been registered.