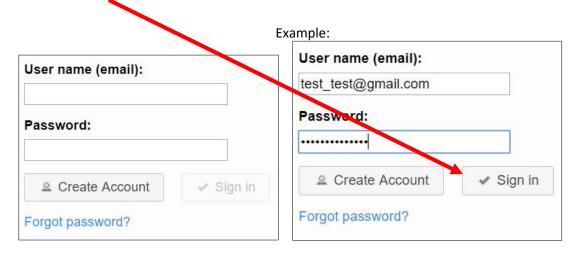

## LOGGING IN TO ACCESS THE ONLINE STUDENT REGISTRATION FORM

- 1. At the login screen, type your email address in the user name field and enter your password.
- 2. Then click Sign In