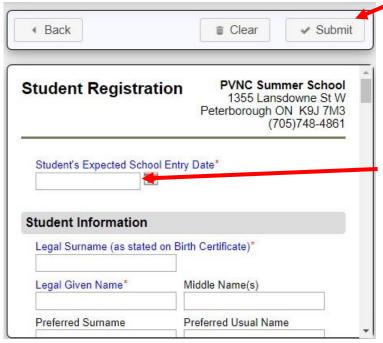

### **GETTING STARTED**

1. The PVNCCDSB Forms window will open. By default, PVNC Summer School is the selected school.

3. Fill in, at least, all of the required fields\* on the Student Registration form and click **Submit.** 

Note: Tab or scroll down to move between fields

Note: The Student's Expected School Entry Date this year

Click in the date field or click on the Calendar icon to select

the date.

Important Note: You will not be able to make changes to this application once you have clicked the Submit button. If changes are needed, please email <a href="mailto:summerschool@pvnccdsb.on.ca">summerschool@pvnccdsb.on.ca</a>