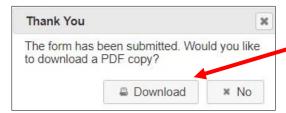

4. Download a copy of the registration form for your records by clicking on the Download button.

5. The submitted date and current status of your registration is updated.

6. If you would like to register another child for summer school, please click on the **Open** button to open a blank form.