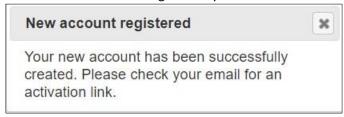

## **CREATING AN ACCOUNT**

1. At the Student Registration Portal page click on Create Account

2. Fill in all of the fields to Register a New Account

and then click Create Account

3. You will receive this message when your account has been registered.