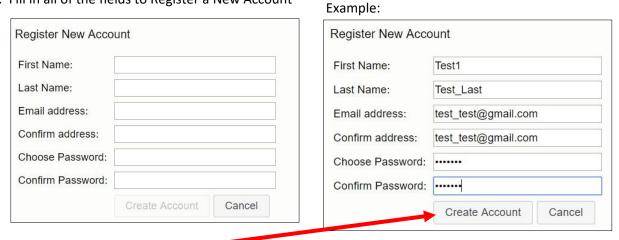

## **CREATING AN ACCOUNT**

1. At the Student Registration Portal page click on Create Account

2. Fill in all of the fields to Register a New Account

and then click Create Account

3. You will receive this message when your account has been registered.