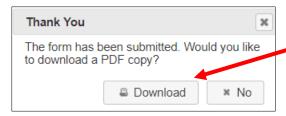

4. Download a copy of the registration form for your records by clicking on the Download button.

5. The submitted date and current status of your registration is updated.

6. If you would like to register another child for summer school, please click on the **Open** button to open a blank form.