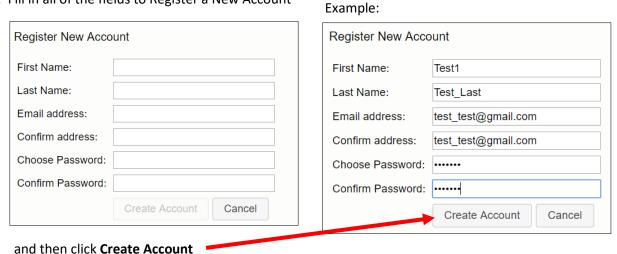

## **CREATING AN ACCOUNT**

1. At the Student Registration Portal page click on Create Account

2. Fill in all of the fields to Register a New Account

3. You will receive this message when your account has been registered.