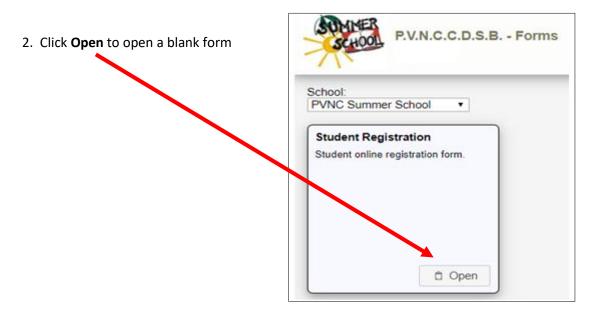

#### **GETTING STARTED**

1. The PVNCCDSB Forms window will open. By default, PVNC Summer School is the selected school.

3. Fill in, at least, all of the required fields\* on the Student Registration form and click **Submit.** 