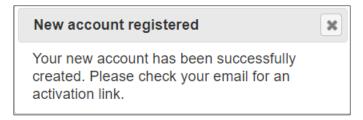

## **CREATING AN ACCOUNT**

1. At the Student Registration Portal page click on Create Account

2. Fill in all of the fields to Register a New Account

3. You will receive this message when your account has been registered.