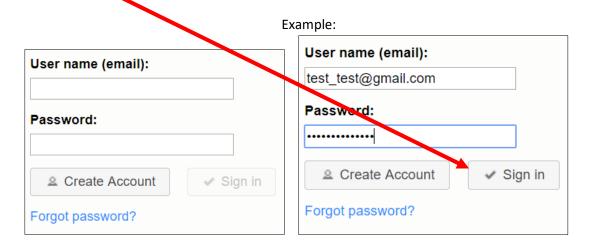

### LOGGING IN TO ACCESS THE ONLINE STUDENT REGISTRATION FORM

- 1. At the login screen, type your email address in the user name field and enter your password.
- 2. Then click Sign In