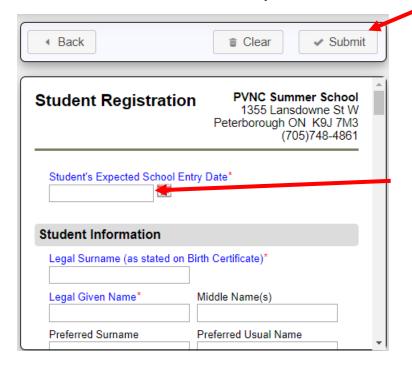

#### **GETTING STARTED**

1. The PVNCCDSB Forms window will open. By default, PVNC Summer School is the selected school.

3. Fill in, at least, all of the required fields\* on the Student Registration form and click **Submit.** 

Note: Tab or scroll down to move between fields

Note: Click in the date field or click on the Calendar icon to select the date.

Important Note: You will not be able to make changes to this application once you have clicked the Submit button. If changes are needed, please email <a href="mailto:summerschool@pvnccdsb.on.ca">summerschool@pvnccdsb.on.ca</a>