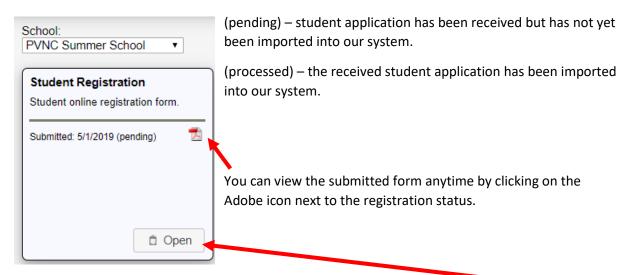

4. Download a copy of the registration form for your records by clicking on the Download button.

5. The submitted date and current status of your registration is updated.

6. If you would like to register another child for summer school, please click on the **Open** button to open a blank form.