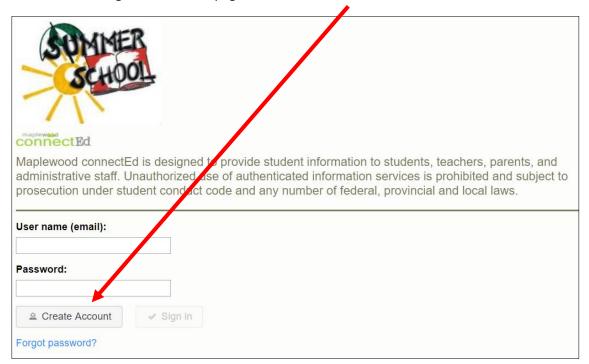

## **CREATING AN ACCOUNT**

1. At the Student Registration Portal page click on Create Account

2. Fill in all of the fields to Register a New Account

3. You will receive this message when your account has been registered.