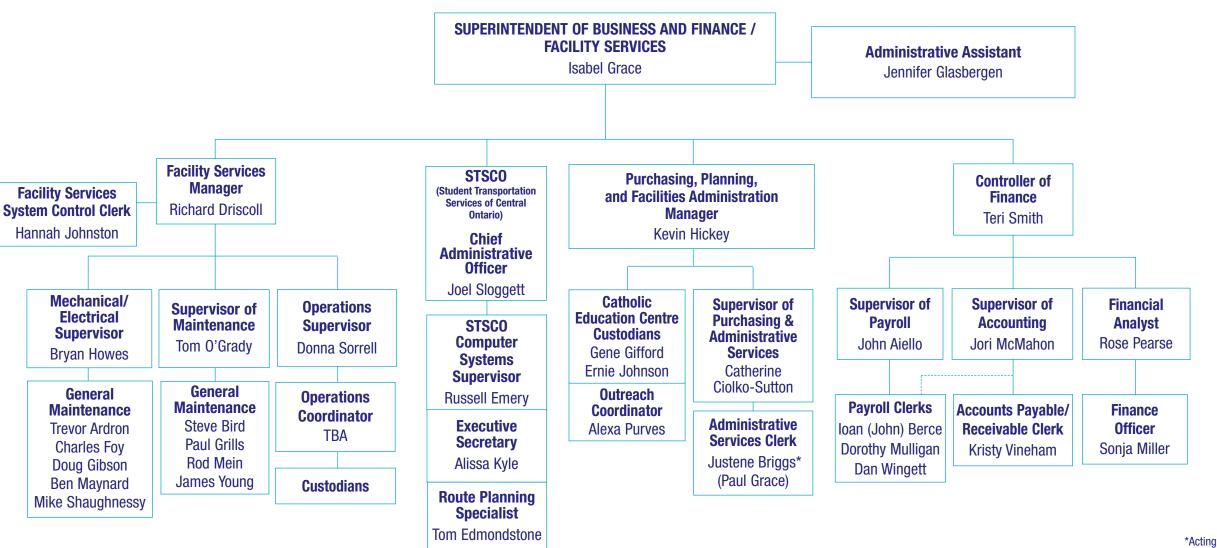

## C

**Beth Herrington** 

**ORGANIZATIONAL CHART** 

D

St. John Catholic Elementary School St. Patrick Catholic Elementary School **St. Peter Catholic Secondary School** Immaculate Conception Catholic Elementary School St. Anne Catholic Elementary School St. Paul Catholic Elementary School St. Teresa Catholic Elementary School