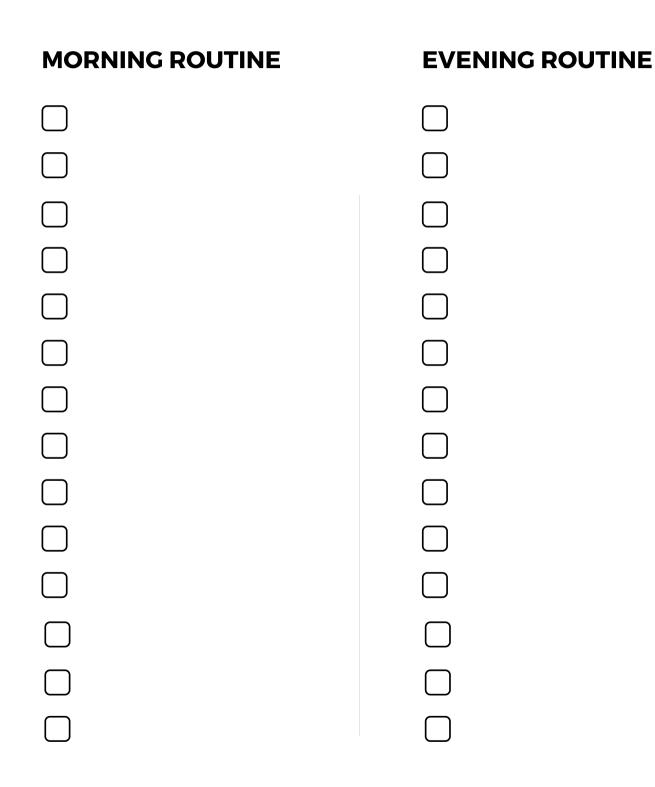

### **OUR DAILY ROUTINE**

"IT'S ALL ABOUT FINDING THE CALM IN THE CHAOS"

| to set of a set of the second |                                                                                       |
|-------------------------------------------------------------------------------------------------------------------------------------------------------------------------------------------------------------------------------------------------------------------------------------------------------------------------------------------------------------------------------------------------------------------------------------------------------------------------------------------------------------------------------------------------------------------------------------------------------------------------------------------------------------------------------------------------------------------------------------------------------------------------------------------------------------------------------------------------------------------------------------------------------------------------------------------------------------------------------------------------------------------------------------------------------------------------------------------------------------------------------------------------------------------------------------------------------------------------------------------------------------------------------------------------------------------------------------------------------------------------------------------------------------------------------------------------------------------------------------------------------------------------------------------------------------------------------------------------------------------------------------------------------------------------------------------------------------------------------------------------------------------------------------------------------------------------------------------------------------------------------------------------------------------------------------------------------------------------------------------------------------------------------------------------------------------------------------------------------------------------------|---------------------------------------------------------------------------------------|
| MORNING ROUTINE                                                                                                                                                                                                                                                                                                                                                                                                                                                                                                                                                                                                                                                                                                                                                                                                                                                                                                                                                                                                                                                                                                                                                                                                                                                                                                                                                                                                                                                                                                                                                                                                                                                                                                                                                                                                                                                                                                                                                                                                                                                                                                               | <b>EVENING ROUTINE</b>                                                                |
| WAKE UP (7:00AM)                                                                                                                                                                                                                                                                                                                                                                                                                                                                                                                                                                                                                                                                                                                                                                                                                                                                                                                                                                                                                                                                                                                                                                                                                                                                                                                                                                                                                                                                                                                                                                                                                                                                                                                                                                                                                                                                                                                                                                                                                                                                                                              |                                                                                       |
| BRUSH TEETH                                                                                                                                                                                                                                                                                                                                                                                                                                                                                                                                                                                                                                                                                                                                                                                                                                                                                                                                                                                                                                                                                                                                                                                                                                                                                                                                                                                                                                                                                                                                                                                                                                                                                                                                                                                                                                                                                                                                                                                                                                                                                                                   | 30 MINUTES QUIET TIME                                                                 |
| GET DRESSED                                                                                                                                                                                                                                                                                                                                                                                                                                                                                                                                                                                                                                                                                                                                                                                                                                                                                                                                                                                                                                                                                                                                                                                                                                                                                                                                                                                                                                                                                                                                                                                                                                                                                                                                                                                                                                                                                                                                                                                                                                                                                                                   |                                                                                       |
| MAKE BEDS                                                                                                                                                                                                                                                                                                                                                                                                                                                                                                                                                                                                                                                                                                                                                                                                                                                                                                                                                                                                                                                                                                                                                                                                                                                                                                                                                                                                                                                                                                                                                                                                                                                                                                                                                                                                                                                                                                                                                                                                                                                                                                                     | 1 HOUR LEARNING / SCHOOL                                                              |
| PICK UP LAUNDRY                                                                                                                                                                                                                                                                                                                                                                                                                                                                                                                                                                                                                                                                                                                                                                                                                                                                                                                                                                                                                                                                                                                                                                                                                                                                                                                                                                                                                                                                                                                                                                                                                                                                                                                                                                                                                                                                                                                                                                                                                                                                                                               | FAMILY TIME - RIDE BIKES,<br>BASKETBALL, BOARD<br>GAME, MOVIE, WALK THE<br>DOGS, ETC. |
| EAT BREAKFAST                                                                                                                                                                                                                                                                                                                                                                                                                                                                                                                                                                                                                                                                                                                                                                                                                                                                                                                                                                                                                                                                                                                                                                                                                                                                                                                                                                                                                                                                                                                                                                                                                                                                                                                                                                                                                                                                                                                                                                                                                                                                                                                 |                                                                                       |
| 30 MINUTES FREE TIME                                                                                                                                                                                                                                                                                                                                                                                                                                                                                                                                                                                                                                                                                                                                                                                                                                                                                                                                                                                                                                                                                                                                                                                                                                                                                                                                                                                                                                                                                                                                                                                                                                                                                                                                                                                                                                                                                                                                                                                                                                                                                                          |                                                                                       |
| 1 HOUR LEARNING / SCHOOL                                                                                                                                                                                                                                                                                                                                                                                                                                                                                                                                                                                                                                                                                                                                                                                                                                                                                                                                                                                                                                                                                                                                                                                                                                                                                                                                                                                                                                                                                                                                                                                                                                                                                                                                                                                                                                                                                                                                                                                                                                                                                                      |                                                                                       |
| SNACK                                                                                                                                                                                                                                                                                                                                                                                                                                                                                                                                                                                                                                                                                                                                                                                                                                                                                                                                                                                                                                                                                                                                                                                                                                                                                                                                                                                                                                                                                                                                                                                                                                                                                                                                                                                                                                                                                                                                                                                                                                                                                                                         | SHOWERS BATH                                                                          |
|                                                                                                                                                                                                                                                                                                                                                                                                                                                                                                                                                                                                                                                                                                                                                                                                                                                                                                                                                                                                                                                                                                                                                                                                                                                                                                                                                                                                                                                                                                                                                                                                                                                                                                                                                                                                                                                                                                                                                                                                                                                                                                                               | PAJAMAS                                                                               |
|                                                                                                                                                                                                                                                                                                                                                                                                                                                                                                                                                                                                                                                                                                                                                                                                                                                                                                                                                                                                                                                                                                                                                                                                                                                                                                                                                                                                                                                                                                                                                                                                                                                                                                                                                                                                                                                                                                                                                                                                                                                                                                                               | BRUSH TEETH                                                                           |
| LUNCH TIME (11:45 AM )                                                                                                                                                                                                                                                                                                                                                                                                                                                                                                                                                                                                                                                                                                                                                                                                                                                                                                                                                                                                                                                                                                                                                                                                                                                                                                                                                                                                                                                                                                                                                                                                                                                                                                                                                                                                                                                                                                                                                                                                                                                                                                        | LIGHTS OUT (7:45 PM)                                                                  |